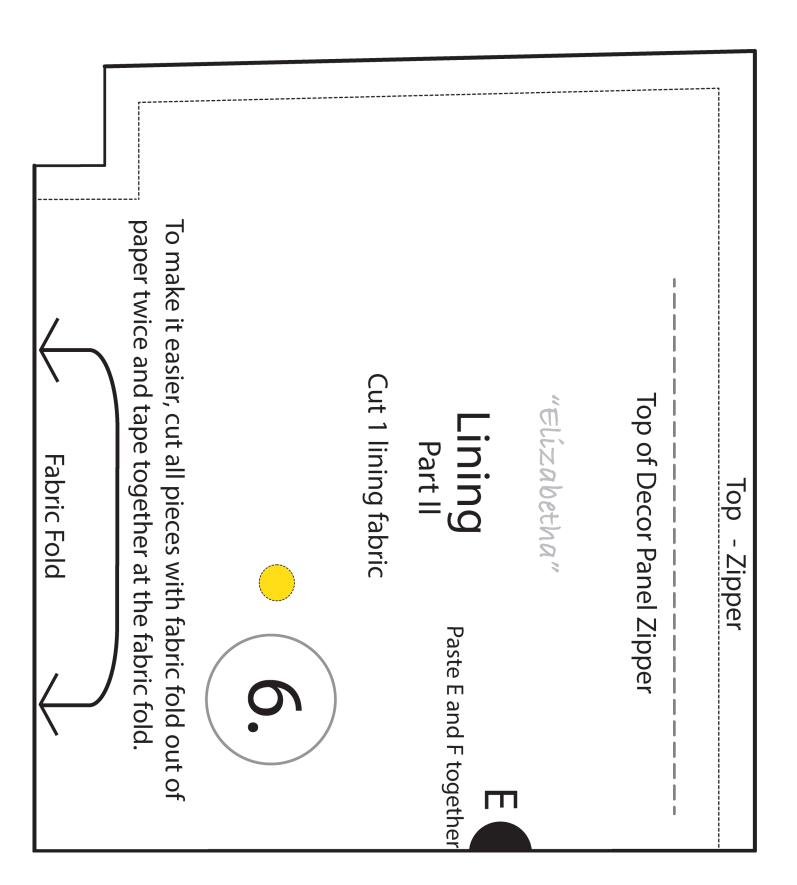

## "Elizabetha" - Cutting Plan

| Pattern<br>Part # | Name of pattern                             | Main Fabric | Secondary<br>Fabric | Lining | Interfacing |
|-------------------|---------------------------------------------|-------------|---------------------|--------|-------------|
|                   |                                             |             |                     |        |             |
| 1                 | Main Panel Top Front                        |             | 1                   |        | 1           |
| 2                 | Main Panel Middle & Back Part               | 1           |                     |        | 1           |
| 3                 | Side Panels                                 |             | 2                   |        | 1           |
| 4                 | Top Back Panel                              |             | 1                   |        | 1           |
| 5                 | Decor Panel Lining Zipper                   |             | 1                   |        | 1           |
| 6                 | Lining                                      |             |                     | 1      | 1           |
| 7                 | Back Pocket for the Lining                  |             |                     | 2      | 2           |
| 8                 | Back Pocket for the Exterior                |             |                     | 1      | 2           |
| 9                 | Strap Connector                             | 2           |                     |        | 2           |
| 10                | Strap Main Part                             |             | 1                   |        |             |
| 11                | Strap Top Part                              | 1           |                     |        |             |
| 12                | Tassel                                      |             | 1                   |        |             |
|                   |                                             |             |                     |        |             |
|                   | Create your artwork from You can even paint |             | •                   | -      |             |
|                   | No Interfacing nece                         | essary v    | vith Vinyl          | or Cor | k!          |

Cut these labels out and pin them to your fabric pieces after cutting

|          | (12) Cut 1                        | (11) Cut i                   | 10                                     |
|----------|-----------------------------------|------------------------------|----------------------------------------|
|          | Tassel                            | Strap Top Part               | Strap Main Part                        |
|          | Strap Connector  Cut 2  9         | Back Pocket for the Exterior | Back Pocket for the Lining  (7)  Cut 2 |
|          | 6 Cut 1                           | 5 Cut 1                      | 4                                      |
|          | Lining                            | Decor Panel<br>Lining Zipper | Top Back Panel                         |
| Lining   | 3                                 | 2 Cut 1                      | (1) Cut 1                              |
| Fabric 1 | Side Panels  Cut 2 (left & right) | Main Panel<br>Middle Part    | Main Panel<br>Top Front                |