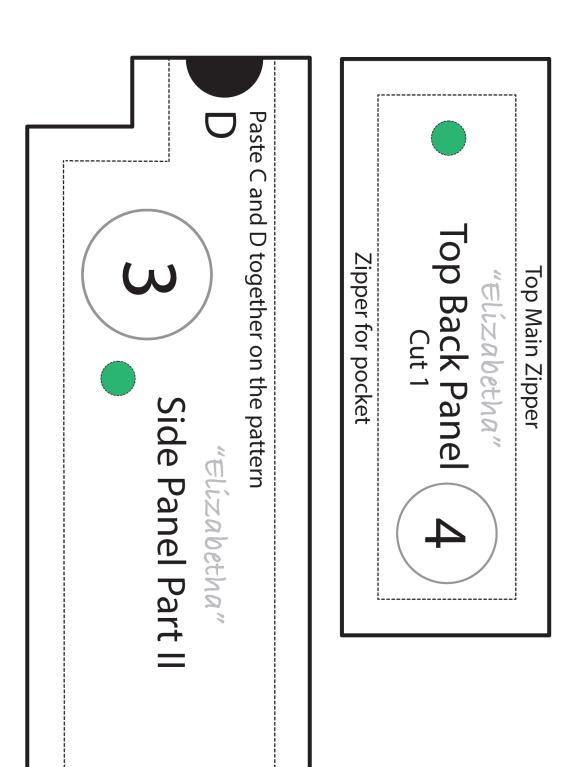

## "Elizabetha" - Cutting Plan

| Pattern<br>Part # | Name of pattern                             | Main Fabric | Secondary<br>Fabric | Lining | Interfacing |
|-------------------|---------------------------------------------|-------------|---------------------|--------|-------------|
|                   |                                             |             |                     |        |             |
| 1                 | Main Panel Top Front                        |             | 1                   |        | 1           |
| 2                 | Main Panel Middle & Back Part               | 1           |                     |        | 1           |
| 3                 | Side Panels                                 |             | 2                   |        | 1           |
| 4                 | Top Back Panel                              |             | 1                   |        | 1           |
| 5                 | Decor Panel Lining Zipper                   |             | 1                   |        | 1           |
| 6                 | Lining                                      |             |                     | 1      | 1           |
| 7                 | Back Pocket for the Lining                  |             |                     | 2      | 2           |
| 8                 | Back Pocket for the Exterior                |             |                     | 1      | 2           |
| 9                 | Strap Connector                             | 2           |                     |        | 2           |
| 10                | Strap Main Part                             |             | 1                   |        |             |
| 11                | Strap Top Part                              | 1           |                     |        |             |
| 12                | Tassel                                      |             | 1                   |        |             |
|                   |                                             |             |                     |        |             |
|                   | Create your artwork from You can even paint |             | •                   | -      |             |
|                   | No Interfacing nece                         | essary v    | vith Vinyl          | or Cor | k!          |

Cut these labels out and pin them to your fabric pieces after cutting

|          | (12) Cut 1                        | (11) Cut i                   | 10                                     |
|----------|-----------------------------------|------------------------------|----------------------------------------|
|          | Tassel                            | Strap Top Part               | Strap Main Part                        |
|          | Strap Connector  Cut 2  9         | Back Pocket for the Exterior | Back Pocket for the Lining  (7)  Cut 2 |
|          | 6 Cut 1                           | 5 Cut 1                      | 4                                      |
|          | Lining                            | Decor Panel<br>Lining Zipper | Top Back Panel                         |
| Lining   | 3                                 | 2 Cut 1                      | (1) Cut 1                              |
| Fabric 1 | Side Panels  Cut 2 (left & right) | Main Panel<br>Middle Part    | Main Panel<br>Top Front                |