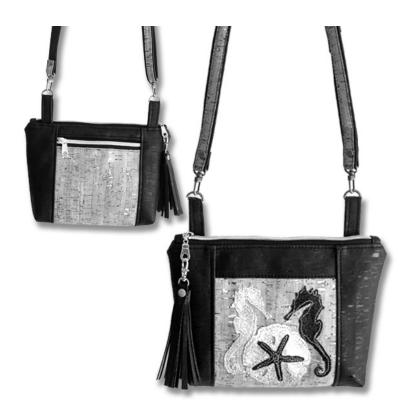

## Anne Bonney Bags

## Elizabetha - The Pattern

Elizabetha Patrickson was accused of being a river pirate in England in 1624. She was supposed to have waded out to boats on the River Thames at night, stealing goods and then selling it. She was tortured into confession of stealing and later hanged for piracy.